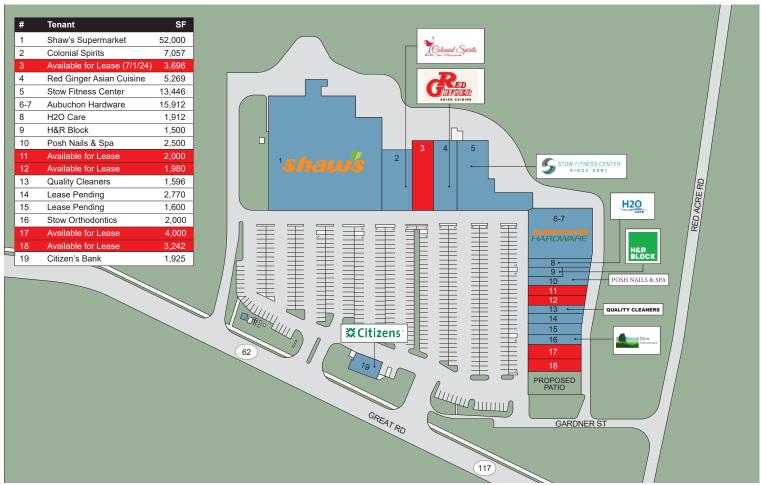

### Property Information

Address: 117 Great Road (Rte. 117 & 62) Stow, MA Parking Ratio: 4.00 / 1,000 GLA +/- Traffic Counts: 19,000 +/- VPD

Available Space: 1,980 to 7,242 +/- SF Frontage: 544′ on Great Rd

### Shaws K Citizens Bank AUBUCHON HARDWARE

Stow Shopping Center is a premier 128,842 square foot grocery-anchored shopping center conveniently located on Great Road (Rt. 117) and Rt. 62 in Stow, Massachusetts. This center is anchored by Shaw's Supermarket and benefits from a diverse tenant roster of national and regional retailers including Aubuchon Hardware, Colonial Spirits, Citizens Bank, H&R Block, Posh Nails & Spa and more. With average daily traffic counts of 19,000 +/- VPD, this center serves the surrounding affluent towns of Stow, Boxborough, Bolton and Harvard. Nearby retail synergies from Maynard Crossing in Maynard MA and the Shops at Highland Commons in Hudson MA also both bring added value to this center. 1,980 to 7,242 +/- SF is available for lease including inline spaces and an end-cap with proposed outdoor patio seating available. Stow Shopping Center is an ideal location for retail, restaurant, medical and service-oriented businesses.