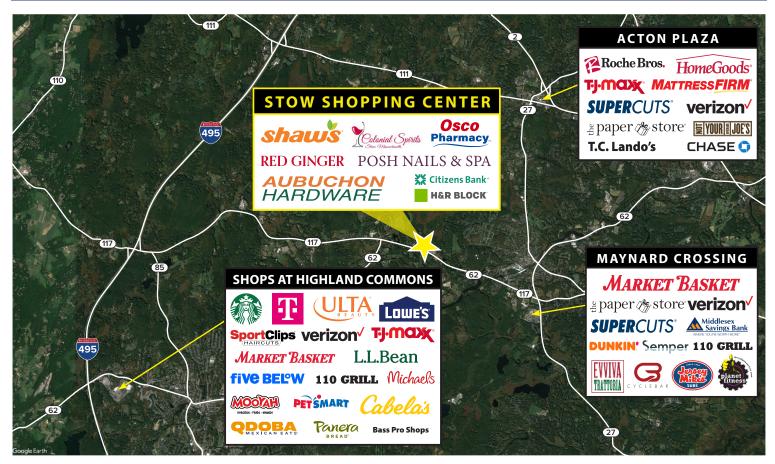

### Shaws K Citizens Bank AUBUCHON HARDWARE

Stow Shopping Center is a premier 128,842 square foot grocery-anchored shopping center conveniently located on Great Road (Rt. 117) and Rt. 62 in Stow, Massachusetts. This center is anchored by Shaw's Supermarket and benefits from a diverse tenant roster of national and regional retailers including Aubuchon Hardware, Colonial Spirits, Citizens Bank, H&R Block, Posh Nails & Spa and more. With average daily traffic counts of 19,000 +/- VPD, this center serves the surrounding affluent towns of Stow, Boxborough, Bolton and Harvard. Nearby retail synergies from Maynard Crossing in Maynard MA and the Shops at Highland Commons in Hudson MA also both bring added value to this center. 1,980 to 7,242 +/- SF is available for lease including inline spaces and an end-cap with proposed outdoor patio seating available. Stow Shopping Center is an ideal location for retail, restaurant, medical and service-oriented businesses.